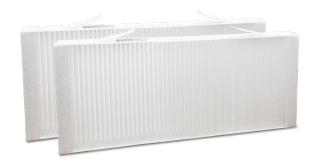

## **Filtres**

HRQ-MinistAIR-FILT-C70 (standard) HRQ-MinistAIR-MinistAIR-FILT-ePM155 (option)

ISO coarse 70% filters according to ISO 16890 (former G4) and ISO ePM1 55% according to ISO 16890 (former F7) standard with pleated design, resulting in greater filtration area and low pressure drops.

| Code                      | Filter class             | Dimension [mm] |
|---------------------------|--------------------------|----------------|
| HRQ-MinistAIR-FILT-C70    | ISO Coarse 70%           | 280x182x23     |
| HRQ-MinistAIR-FILT-ePM155 | ISO ePM <sub>1</sub> 55% | 280x182x23     |